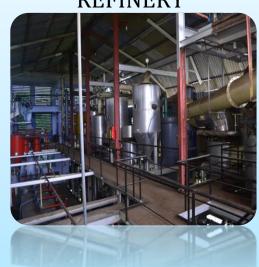

Prima Industries Limited has three major production divisions:-Solvent Extraction, Edible Oil Refinery Division and Animal Feed Division which are located at New Industrial Development Area, Pudussery Central Village, Menon Para Road, Kanjikode, Palakkad-678 621, India. The last two decades have seen the company emerging as a leader in Solvent Extraction and Ready-mixed Cattle Feed in the country. With a strong commitment to customers and product quality and being cost competitive, we stands poised to meet new challenges.