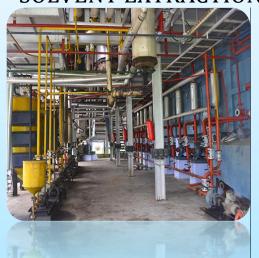

Prima Industries Limited has three major production divisions:-Solvent Extraction, Edible Oil Refinery Division and Animal Feed Division which are located at New Industrial Development Area, Pudussery Central Village, Menon Para Road, Kanjikode, Palakkad-678 621, India. The last two decades have seen the company emerging as a leader in Solvent Extraction and Ready-mixed Cattle Feed in the country. With a strong commitment to customers and product quality and being cost competitive, we stands poised to meet new challenges.

The Solvent Extraction Division is a complex unit, which can process all types of oil cakes and other oil-bearing materials such as rice bran and oil seeds. This unique adaptability enables the unit to avail of the advantages of seasonal variations in the prices of various raw materials.