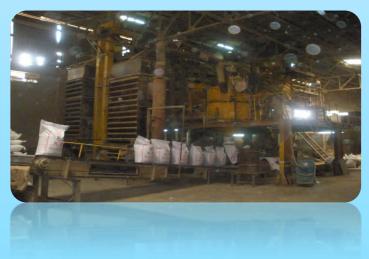

Prima Industries Limited has three major production divisions:-Solvent Extraction, Edible Oil Refinery Division and Animal Feed Division which are located at New Industrial Development Area, Pudussery Central Village, Menon Para Road, Kanjikode, Palakkad-678 621, India. The last two decades have seen the company emerging as a leader in Solvent Extraction and Ready-mixed Cattle Feed in the country. With a strong commitment to customers and product quality and being cost competitive, we stands poised to meet new challenges.

The Animal Feed Division of Prima Industries Limited functions towards backward integration as major portion of de-oiled cake produced in its Refinery would be consumed for its Animal Feed Unit. Hygienically prepared and packed Cattle Feed in pellets form is being produced in this plant with modern technology and skill. This plant has a capacity of 250MT production per day. This unit, as presently structured, is poised

to produce a variety of Animal Feeds. The Company has installed the most modern plant with computerized controls. By adopting sophisticated techniques and evolving recipes with appropriate ingredients to meet the nutritional and energy requirements of cattle, poultry and goats, Prima has been able to supply cattle feeds of high quality to the domestic market.